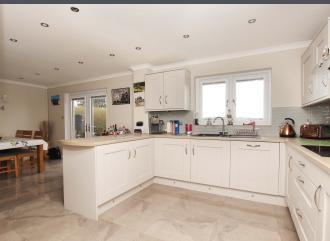

The property briefly consists of an ample sized lounge with carpet to floor, bay window and a feature fire place.

There is a spacious kitchen diner with oversized porcelain tiles to floor, French doors, integrated oven, microwave, hob and extractor hood. Located off the kitchen there is a separate utility room and pantry.