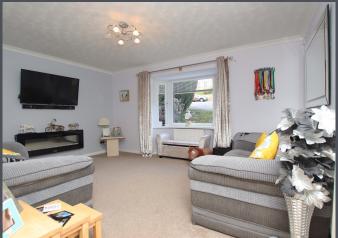

The property briefly consists of an ample sized lounge with carpet to floor, bay window and a feature fire place.

There is a spacious kitchen diner with oversized porcelain tiles to floor, French doors, integrated oven, microwave, hob and extractor hood. Located off the kitchen there is a separate utility room and pantry.