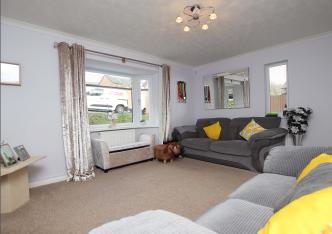

The property briefly consists of an ample sized lounge with carpet to floor, bay window and a feature fire place.

There is a spacious kitchen diner with oversized porcelain tiles to floor, French doors, integrated oven, microwave, hob and extractor hood. Located off the kitchen there is a separate utility room and pantry.