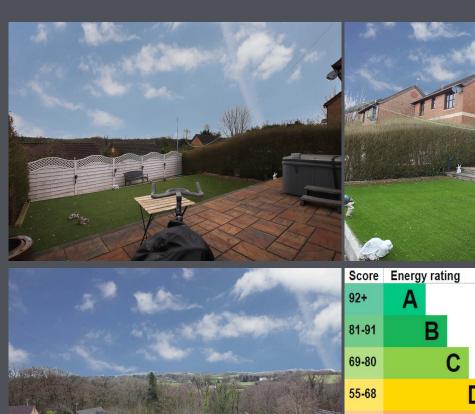

There is off road parking for four vehicles and a detached garage to the front of the property. The low maintenance, south facing rear garden benefits from a patio area, an area laid to artificial lawn and fantastic views.