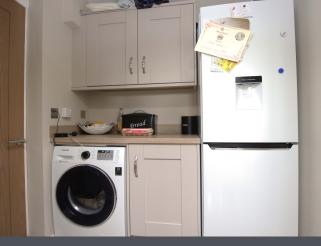

The property briefly consists of an ample sized lounge with carpet to floor, bay window and a feature fire place.

There is a spacious kitchen diner with oversized porcelain tiles to floor, French doors, integrated oven, microwave, hob and extractor hood. Located off the kitchen there is a separate utility room and pantry.