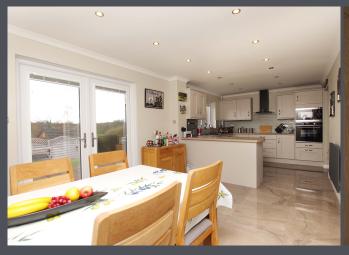

The property briefly consists of an ample sized lounge with carpet to floor, bay window and a feature fire place.

There is a spacious kitchen diner with oversized porcelain tiles to floor, French doors, integrated oven, microwave, hob and extractor hood. Located off the kitchen there is a separate utility room and pantry.