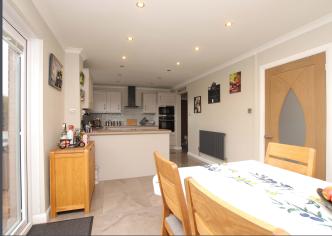

The property briefly consists of an ample sized lounge with carpet to floor, bay window and a feature fire place.

There is a spacious kitchen diner with oversized porcelain tiles to floor, French doors, integrated oven, microwave, hob and extractor hood. Located off the kitchen there is a separate utility room and pantry.