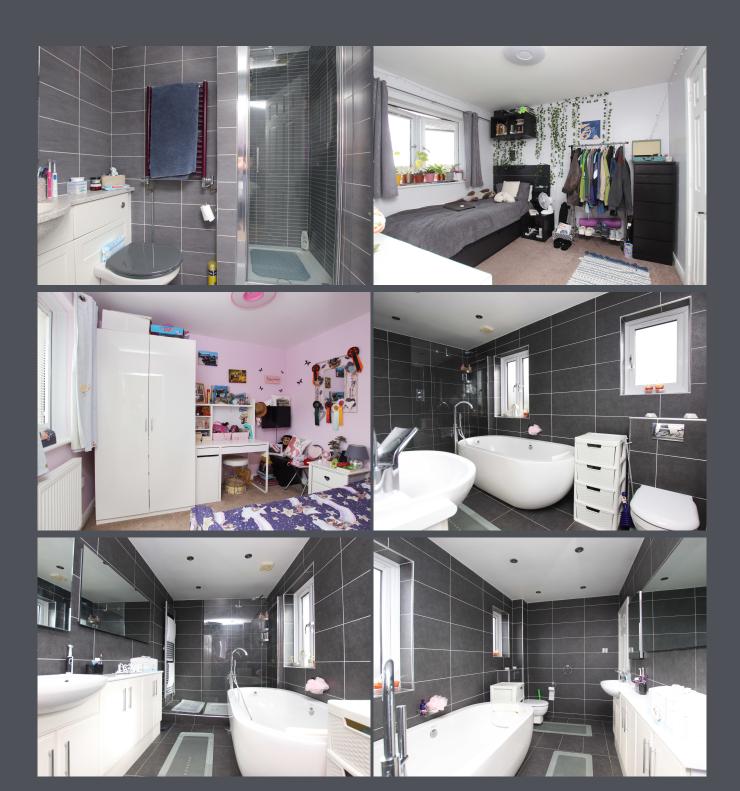

Finally within this property there is a very spacious and modern bathroom. This bathroom has been extended to include space that was the fourth bedroom. The bathroom benefits from a large free standing bath, large shower cubicle, vanity units, ceramic tiles to floor, ceramic tiles to walls and underfloor heating.