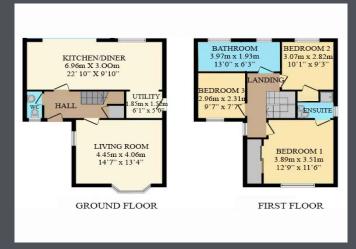

The property briefly consists of an ample sized lounge with carpet to floor, bay window and a feature fire place.

There is a spacious kitchen diner with oversized porcelain tiles to floor, French doors, integrated oven, microwave, hob and extractor hood. Located off the kitchen there is a separate utility room and pantry.

Finally on the ground floor there is a WC.

To the first floor there are three double bedrooms all with carpet to floor. The master bedroom also benefits from built in wardrobes and an en-suite with ceramic tiles to floor, under floor heating, ceramic tiles to walls, vanity unit and a large shower.

Finally within this property there is a very spacious and modern bathroom. This bathroom has been extended to include space that was the fourth bedroom. The bathroom benefits from a large free standing bath, large shower cubicle, vanity units, ceramic tiles to floor, ceramic tiles to walls and underfloor heating.