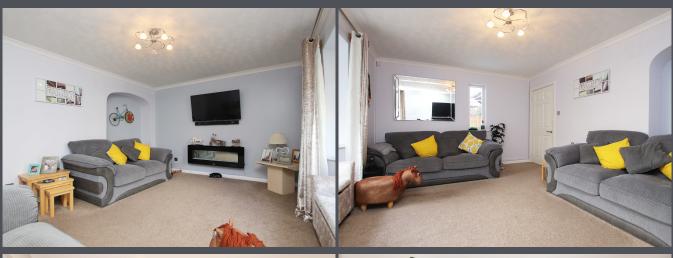

The property briefly consists of an ample sized lounge with carpet to floor, bay window and a feature fire place.

There is a spacious kitchen diner with oversized porcelain tiles to floor, French doors, integrated oven, microwave, hob and extractor hood. Located off the kitchen there is a separate utility room and pantry.